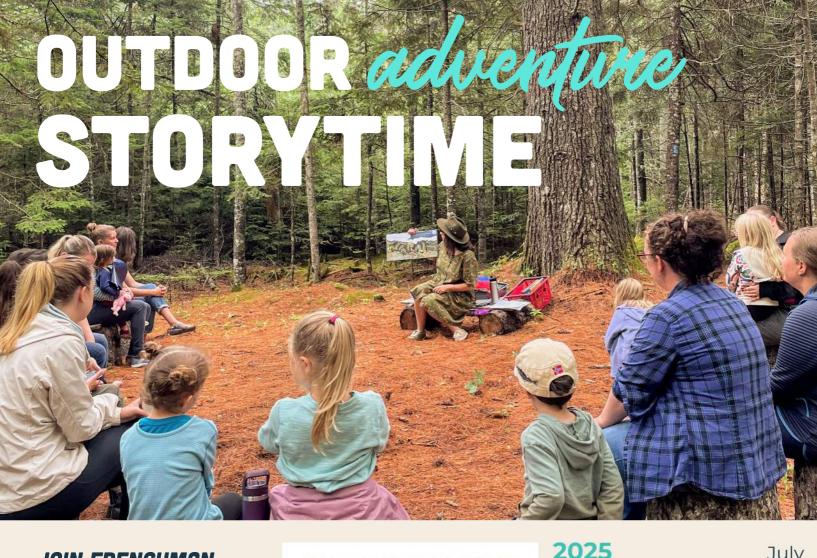

## JOIN FRENCHMAN **BAY CONSERVANCY & ELLSWORTH PUBLIC** LIBRARY OUTDOORS FOR STORYTIMES

We are hosting six Storytimes out in nature at FBC preserves, including Tidal Falls Preserve and the Simon Trail! Storytime opens up the world of language, culture, music and play to young children and their grown-ups. Learn more by visiting FBC's or Ellsworth Public Library's websites. We hope to see you there!

## WEDNESDAYS

at 9:30am

## **TIDAL FALLS (TF):**

Every first Wednesday, (7/2, 8/6, & 9/3)

## **SIMON TRAIL (ST):**

Every third Wednesday, (7/16, 8/20, 9/17)

July

|   | Friday | Thursday | Wednesday           | Tuesday | Monday | Sunday |
|---|--------|----------|---------------------|---------|--------|--------|
|   | 4      | 3        | <b>TF</b> 2 9:30 AM | 1       |        |        |
| 1 | n      | 10       | 9                   | а       | 7      | 6      |
| 7 | 18     | 17       | <b>ST</b> 9:30 AM   | 15      | 14     | и      |
| 2 | 25     | 24       | 23                  | 22      | 21     | 20     |
|   |        | 31       | 30                  | 29      | 28     | 29     |